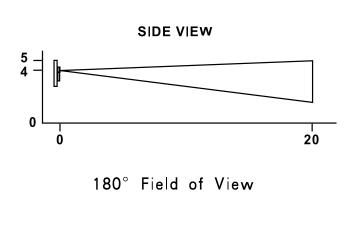

#### Coverage

180°, 1200Ft.<sup>2</sup>

## **COVERAGE PATTERN**

Typical Appliances: Offices, Copy Rooms, Storage Closets, Small Conference Rooms, Small Restrooms, Maintenance Closets, Break Rooms