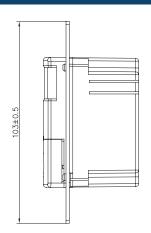

| CONTRACTOR  |                     |
|-------------|---------------------|
| PROJECT     | DATE                |
| PREPARED BY | MODEL: VCOSWDJ15-WH |

## **SERIES SPECIFICATIONS**

Passive Infrared Wall Mount Occupancy Sensor,

Decorator Series, No Neutral Required, 15A 120V, Single Pole

- Automatic off after time delay expires with manual "off" option
- Adjustable time delay off setting from 15 seconds to 30 minutes
- Adjustable sensitivity settings
- Built-in photocell increases energy savings
- Decorator Wallplate Included









### **LINE DRAWING**









## CONSTRUCTION

**Finish** White

**Mounting** Wall

**Sensor Technology**Passive Infrared

## **ELECTRICAL SPECIFICATIONS**

## **Input Voltage**

120/277VAC

#### Incandescent

800W - 120VAC, 60Hz

#### Motor

1/4 HP - 120VAC, 60Hz

#### **Adjustable Off Time Delay**

15 Sec. - 30 Min.

#### **Fluorescent**

800VA - 120 VAC, 60Hz 1600VAC - 277VAC, 60Hz

#### **Operating Temp**

32°F ~ 131°F (0°C ~ 55°C)

#### **OCC/VAC Side Button**

Manual/Auto

#### **Light Level**

30 Lux - Daylight

#### **LED**

100W

#### Coverage

180°, 1200Ft.<sup>2</sup>

#### **Neutral Required**

No

APPLICATION AND PERFORMANCE SPECIFICATION INFORMATION IS SUBJECT TO CHANGE WITHOUT NOTIFICATION





| CONTRACTOR  |                     |
|-------------|---------------------|
| PROJECT     | DATE