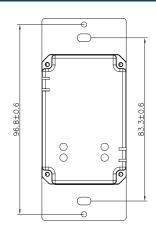

| CONTRACTOR  |                     |
|-------------|---------------------|
| PROJECT     | DATE                |
| PREPARED BY | MODEL: VCOSWDJ15-WH |

## **SERIES SPECIFICATIONS**

Passive Infrared Wall Mount Occupancy Sensor,

Decorator Series, No Neutral Required, 15A 120V, Single Pole

- Automatic off after time delay expires with manual "off" option
- Adjustable time delay off setting from 15 seconds to 30 minutes
- Adjustable sensitivity settings
- Built-in photocell increases energy savings
- Decorator Wallplate Included









### **LINE DRAWING**









## CONSTRUCTION

**Finish** White

**Mounting** Wall

**Sensor Technology**Passive Infrared

## **ELECTRICAL SPECIFICATIONS**

## **Input Voltage**

120/277VAC

#### Incandescent

800W - 120VAC, 60Hz

#### Motor

1/4 HP - 120VAC, 60Hz

#### **Adjustable Off Time Delay**

15 Sec. - 30 Min.

#### **Fluorescent**

800VA - 120 VAC, 60Hz 1600VAC - 277VAC, 60Hz

#### **Operating Temp**

32°F ~ 131°F (0°C ~ 55°C)

#### **OCC/VAC Side Button**

Manual/Auto

#### **Light Level**

30 Lux - Daylight

#### **LED**

100W

#### Coverage

180°, 1200Ft.<sup>2</sup>

#### **Neutral Required**

No

APPLICATION AND PERFORMANCE SPECIFICATION INFORMATION IS SUBJECT TO CHANGE WITHOUT NOTIFICATION





| CONTRACTOR  |                     |
|-------------|---------------------|
| PROJECT     | DATE