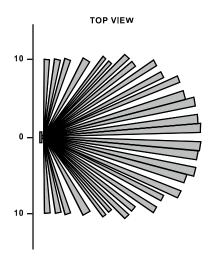

## **COVERAGE PATTERN**

Typical Appliances: Offices, Copy Rooms, Storage Closets, Small Conference Rooms, Small Restrooms, Maintenance Closets, Break Rooms

#### Coverage

180°, 1200Ft.<sup>2</sup>