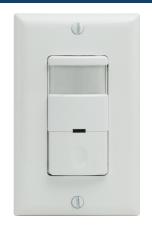

## **SERIES SPECIFICATIONS**

Passive Infrared Wall Mount Occupancy Sensor,

Decorator Series, No Neutral Required, 15A 120V, Single Pole

- Automatic off after time delay expires with manual "off" option
- Adjustable time delay off setting from 15 seconds to 30 minutes
- Adjustable sensitivity settings
- Built-in photocell increases energy savings
- Decorator Wallplate Included

## CONSTRUCTION

**Finish** White

**Mounting** Wall

**Sensor Technology**Passive Infrared