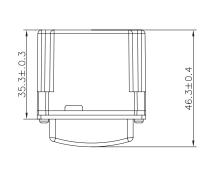

| CONTRACTOR  |                     |
|-------------|---------------------|
| PROJECT     | DATE                |
| PREPARED BY | MODEL: VCOSWDJ15-WH |

## **SERIES SPECIFICATIONS**

Passive Infrared Wall Mount Occupancy Sensor,

Decorator Series, No Neutral Required, 15A 120V, Single Pole

- Automatic off after time delay expires with manual "off" option
- Adjustable time delay off setting from 15 seconds to 30 minutes
- Adjustable sensitivity settings
- Built-in photocell increases energy savings
- Decorator Wallplate Included









### **LINE DRAWING**









## CONSTRUCTION

**Finish** White

**Mounting** Wall

**Sensor Technology**Passive Infrared

## **ELECTRICAL SPECIFICATIONS**

## **Input Voltage**

120/277VAC

#### Incandescent

800W - 120VAC, 60Hz

#### Motor

1/4 HP - 120VAC, 60Hz

#### **Adjustable Off Time Delay**

15 Sec. - 30 Min.

#### **Fluorescent**

800VA - 120 VAC, 60Hz 1600VAC - 277VAC, 60Hz

#### **Operating Temp**

32°F ~ 131°F (0°C ~ 55°C)

#### **OCC/VAC Side Button**

Manual/Auto

#### **Light Level**

30 Lux - Daylight

#### **LED**

100W

#### Coverage

180°, 1200Ft.<sup>2</sup>

#### **Neutral Required**

No

APPLICATION AND PERFORMANCE SPECIFICATION INFORMATION IS SUBJECT TO CHANGE WITHOUT NOTIFICATION





| CONTRACTOR  |                     |
|-------------|---------------------|
| PROJECT     | DATE