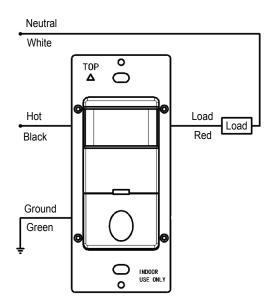

#### **Neutral Required**

No

APPLICATION AND PERFORMANCE SPECIFICATION INFORMATION IS SUBJECT TO CHANGE WITHOUT NOTIFICATION

| CONTRACTOR  |                     |
|-------------|---------------------|
| PROJECT     | DATE                |
| PREPARED BY | MODEL: VCOSWDJ15-WH |

## **SERIES SPECIFICATIONS**

Passive Infrared Wall Mount Occupancy Sensor,

Decorator Series, No Neutral Required, 15A 120V, Single Pole

- Automatic off after time delay expires with manual "off" option
- Adjustable time delay off setting from 15 seconds to 30 minutes
- Adjustable sensitivity settings
- Built-in photocell increases energy savings
- Decorator Wallplate Included