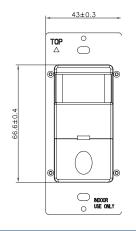

| CONTRACTOR  |                     |
|-------------|---------------------|
| PROJECT     | DATE                |
| PREPARED BY | MODEL: VCOSWDJ15-WH |

## **SERIES SPECIFICATIONS**

Passive Infrared Wall Mount Occupancy Sensor,

Decorator Series, No Neutral Required, 15A 120V, Single Pole

- Automatic off after time delay expires with manual "off" option
- Adjustable time delay off setting from 15 seconds to 30 minutes
- Adjustable sensitivity settings
- Built-in photocell increases energy savings
- Decorator Wallplate Included









### **LINE DRAWING**









## CONSTRUCTION

**Finish** White

**Mounting** Wall

**Sensor Technology**Passive Infrared

## **ELECTRICAL SPECIFICATIONS**

## **Input Voltage**

120/277VAC

#### Incandescent

800W - 120VAC, 60Hz

#### Motor

1/4 HP - 120VAC, 60Hz

#### **Adjustable Off Time Delay**

15 Sec. - 30 Min.

#### **Fluorescent**

800VA - 120 VAC, 60Hz 1600VAC - 277VAC, 60Hz

#### **Operating Temp**

32°F ~ 131°F (0°C ~ 55°C)

#### **OCC/VAC Side Button**

Manual/Auto

#### **Light Level**

30 Lux - Daylight

#### **LED**

100W

#### Coverage

180°, 1200Ft.<sup>2</sup>

#### **Neutral Required**

No

APPLICATION AND PERFORMANCE SPECIFICATION INFORMATION IS SUBJECT TO CHANGE WITHOUT NOTIFICATION





| CONTRACTOR  |                     |
|-------------|---------------------|
| PROJECT     | DATE