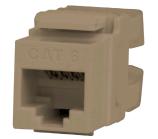

## **SERIES SPECIFICATIONS**

Category 6 Modular Jack Insert
Quick & secure snap-in design
Multimedia modular jacks allow for customization of audio/video
needs
Fits in all standard multimedia face plates and/or frames

## **CONSTRUCTION**

Color Material Gang Size

Ivory Thermoplastic

Finish Size Type

Gloss Snap-In Connector