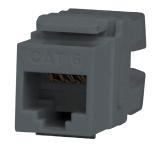

## **SERIES SPECIFICATIONS**

Category 6 Modular Jack Insert
Quick & secure snap-in design
Multimedia modular jacks allow for customization of audio/video
needs
Fits in all standard multimedia face plates and/or frames

## **CONSTRUCTION**

Color Material Gang Size

Gray Thermoplastic

Finish Size Type

Gloss Snap-In Connector