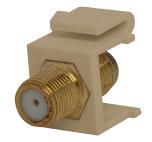

## **SERIES SPECIFICATIONS**

Gold F-Type coupler bulkhead, Femal to Female, Modular Jack Quick & secure snap-in design Multimedia modular jacks allow for customization of audio/video needs

Fits in all standard multimedia face plates and/or frames

## **CONSTRUCTION**

Color Material Gang Size

Ivory Thermoplastic

Finish Size Type

Gloss Snap-In Connector

## ORDERING INFORMATION

Part Number: RDC101-IV

Box Qty: 125 Weight (Lbs): 0.0150

Carton Qty.: 500 IMS Code: 0279-8880