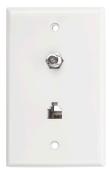

## **SERIES SPECIFICATIONS**

1 Gang Combination 1 F-Type Connector (Female to Female)/1 RJ11 Jack (6 Pos./6 Cond.)

High Impact resistant thermoplastic plate Combination options available to minimize gang requirements Meets FCC part 68 Standards

## **CONSTRUCTION**

ColorMaterialGang SizeWhiteThermoplastic1 Gang

Finish Size Type

Gloss Standard Voice/Audio/Video Wallplate